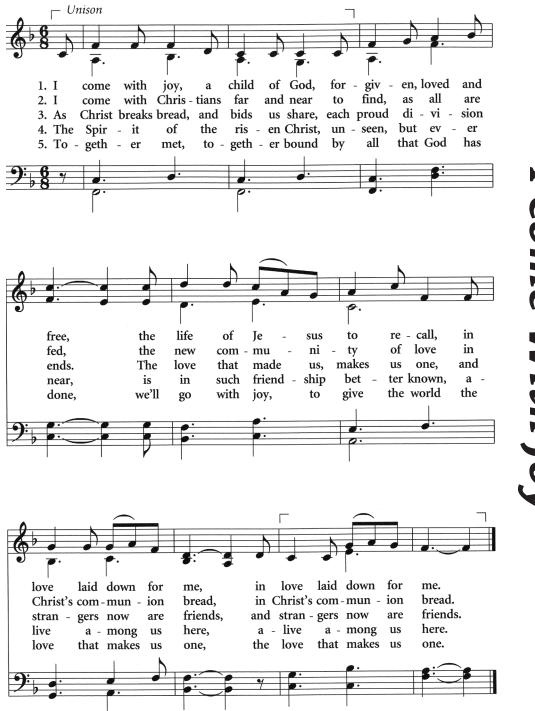

Mystery of Faith: Christ has died, Christ is risen; Christ will come again.

**+ Hymn** | I Come With Joy (pg. 8)

**Benediction** | *Rev. Efird* 

Postlude | My Faith, It Is an Oaken Staff | arr. Mendoza